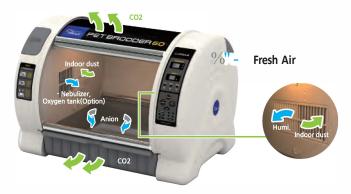

#### ANION ...

The reason why we feel refreshing when we are in woods or mountain is that there are much anion, the atom element with electric charge. If we get anion, it increase the vitality by accelerating metabolism of cell. And, it cleans our blood and helps recovering from fatigue, heavy sleep, and improvement of appetite

#### **MAIN FUNCTIONS**

- Innovatively improve stability and durability with centralized heating system applying PTC memory element from carbon filmed heating system
- > Built-in air filter which removes indoor dust
- > Built in Anion activation function
- >Water pump included for humidification
- > Reduce up to 40% of electric power consumption compare with the existing products by using PTC heater

#### **OTHER FUNCTIONS**

- > Nubulizer(Respiratory therapy apparatus) and Oxygen tank(Oxygen therapy apparatus)
- ▷ BLOC fan for optimum control of inner conditions
- > Elegant outer design and optimum inner space distribution
- >Alarm function in case of abnormal temperature
- ▷ It is possible to stack machine which enable to provide space efficiency (Brooder standing - Option)