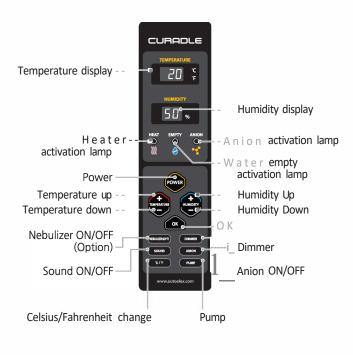

#### **MAIN FUNCTIONS**

- Innovatively improve stability and durability with centralized heating system applying PTC memory element from carbon filmed heating system
- > Built-in air filter which removes indoor dust
- > Built in Anion activation function
- >Water pump included for humidification
- > Reduce up to 40% of electric power consumption compare with the existing products by using PTC heater

#### **EASY FUNCTIONS**

t>Automatic Temp/Humidity control and setting

- ▷ Recessed brooding tray for easy cleaning
- ▷ 5 stage dimmer device for indoor illumination control
- ⊳ Rotary Door
- ▷ PTC heated humidification system kills germ

> Reduce of fan noise inside of brooders and provide better pleasant environment (69dB)

#### **OTHER FUNCTIONS**

- > Nubulizer(Respiratory therapy apparatus) and Oxygen tank(Oxygen therapy apparatus)
- ▷ BLOC fan for optimum control of inner conditions
- > Elegant outer design and optimum inner space distribution
- >Alarm function in case of abnormal temperature
- ▷ It is possible to stack machine which enable to provide space efficiency (Brooder standing - Option)