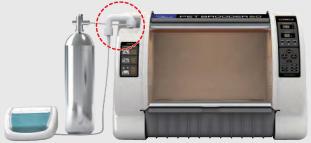

#### Connecting Oxygen & Auxiloiary equipment

 Nubulizer and Oxygen tank can be connected and used separately or simultaneously\_

#### This is Nebulizer type\_ Nebulizer device & Oxygen tank sold separately\_

\* The secondary tray is sold separately\_

Small animals Incubator and Brooder ICU User Manual