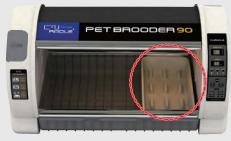

#### **EASY FUNCTIONS**

t>Automatic Temp/Humidity control and setting

- ▷ Recessed brooding tray for easy cleaning
- ▷ 5 stage dimmer device for indoor illumination control
- ⊳ Rotary Door
- ▷ PTC heated humidification system kills germ

> Reduce of fan noise inside of brooders and provide better pleasant environment (69dB)