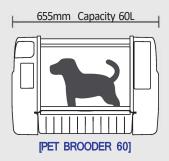

PET BROODER has two different sizes.

#### **SPECIFICATION**

| Product name                     | CU RADLE PET BROODER 60                                    | CURADLE PET BROODER 90       |
|----------------------------------|------------------------------------------------------------|------------------------------|
| Model No.                        | MX-B60N                                                    | MX-B90N                      |
| Power supply voltage             | AC 100-120[V], 50/60[Hz] / AC 220-240[V], 50/60[Hz]        |                              |
| Power consumption                | Average: 80[W]                                             | Average: 90[W]               |
| Temperature control range        | Ambient temperature - 38[t] Ambient temperature - 100[°F]  |                              |
| External environment temperature | Optimum range: 20 - 25[°C] 68 - 77[°F]                     |                              |
| Humidity control range           | 40 - 60[%] (It can be changed according to the conditions) |                              |
| External environmental humidity  | 40 - 60[%]                                                 |                              |
| Weight                           | N.W 9[Kg] G.W 13[Kg]                                       | N.W 10[Kg] G.W 14.S[Kg]      |
| Size                             | (W)655 x (L)470 x (H)440[mm]                               | (W)855 x (L)470 x (H)440[mm] |
| Fuse Standard                    | 250[V] 10.0[A] (05*20[mm])                                 |                              |