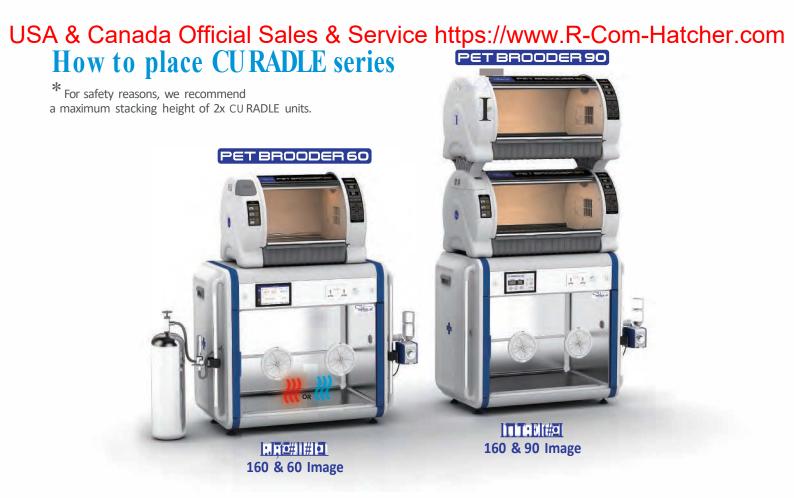

#### **OTHER FUNCTIONS**

- > Nubulizer(Respiratory therapy apparatus) and Oxygen tank(Oxygen therapy apparatus)
- ▷ BLOC fan for optimum control of inner conditions
- > Elegant outer design and optimum inner space distribution
- >Alarm function in case of abnormal temperature
- ▷ It is possible to stack machine which enable to provide space efficiency (Brooder standing - Option)

PET BROODER has two different sizes.