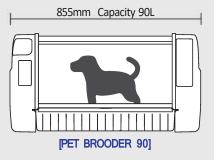

PET BROODER has two different sizes.

#### **SPECIFICATION**

| Product name                     | CU RADLE PET BROODER 60                                    | CURADLE PET BROODER 90       |
|----------------------------------|------------------------------------------------------------|------------------------------|
| Model No.                        | MX-B60N                                                    | MX-B90N                      |
| Power supply voltage             | AC 100-120[V], 50/60[Hz] / AC 220-240[V], 50/60[Hz]        |                              |
| Power consumption                | Average: 80[W]                                             | Average: 90[W]               |
| Temperature control range        | Ambient temperature - 38[t] Ambient temperature - 100[°F]  |                              |
| External environment temperature | Optimum range: 20 - 25[°C] 68 - 77[°F]                     |                              |
| Humidity control range           | 40 - 60[%] (It can be changed according to the conditions) |                              |
| External environmental humidity  | 40 - 60[%]                                                 |                              |
| Weight                           | N.W 9[Kg] G.W 13[Kg]                                       | N.W 10[Kg] G.W 14.S[Kg]      |
| Size                             | (W)655 x (L)470 x (H)440[mm]                               | (W)855 x (L)470 x (H)440[mm] |
| Fuse Standard                    | 250[V] 10.0[A] (05*20[mm])                                 |                              |