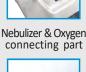

#### Connecting Oxygen & Auxiloiary equipment

 Nubulizer and Oxygen tank can be connected and used separately or simultaneously\_

#### This is Nebulizer type\_ Nebulizer device & Oxygen tank sold separately\_

\* The secondary tray is sold separately\_

Small animals Incubator and Brooder ICU User Manual